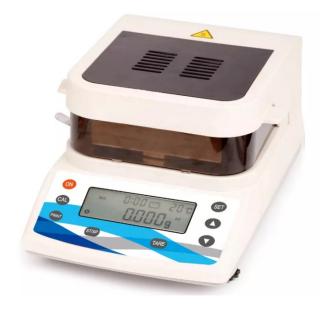

## **Advanced Moisture Analyser**

E.M.F.C Based - 60g x 0.0001g

## **SALIENT FEATURES:**

- Based on E.M.F.C Technology
- High accuracy for very dry samples
- Halogen heating system
- Automatically displays the percentage of moisture
- Displays moisture %, heating time & heating temperature
- Smart heating, prevents overheating. Regulates the voltage of halogen lamp so that temperature does not overshoot the set temperature

MB60's halogen heating system distributes heat uniformly over the sample and speeds up the drying process; delivering fast and precise measurements.