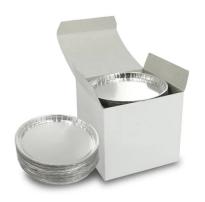

## **Pans for Moisture Analyzer**

These aluminum disposable pans are suitable for all moisture balances.

It's 90 mm diameter and 8 mm depth serves well for all machines.

It's oil free surface results in accurate moisture analysis. 80 pcs/box