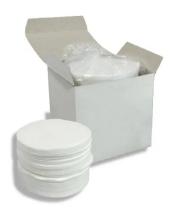

## **Glass Fiber Pads for Moisture Analyzer**

These glass fiber pads are suitable for all moisture balances. Dimension: 90 mm (ø)

They increase the evaporation surface of a sample and reduce measurement time. The filters are particularly useful when testing liquids, semi-liquids and substances in case of which crust formation takes place.
60pcs/box